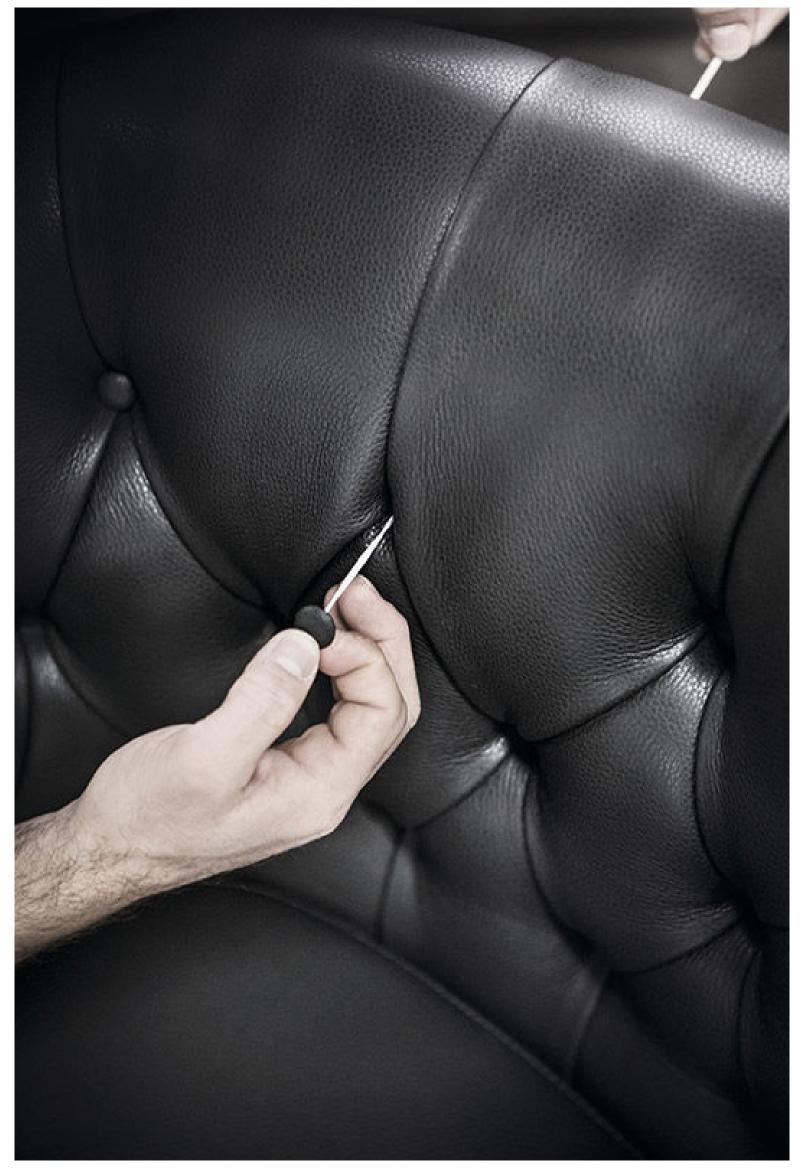

As well as the fabric covering, the padded structural base can also feature a covering with strips of leather, crafted with the same technique used in fine leather luggage-crafting. References to the concept of high-end leather goods are also found in the headrests and the elegant "C"-shaped Flap surfaces, which seamlessly blend into the seating elements, animating the compositions with a vibrant rhythm.

### LIFE OF CITY

In the noisy urban jungle

FITTED uses its own work to create a space for your home

Let you wander quietly

in the romantic atmosphere of the Mediterranean

As well as the fabric covering, the padded structural base can also feature a covering with strips of leather, crafted with the same technique used in fine leather luggage-crafting. References to the concept of high-end leather goods are also found in the headrests and the elegant "C"-shaped Flap surfaces, which seamlessly blend into the seating elements, animating the compositions with a vibrant rhythm.