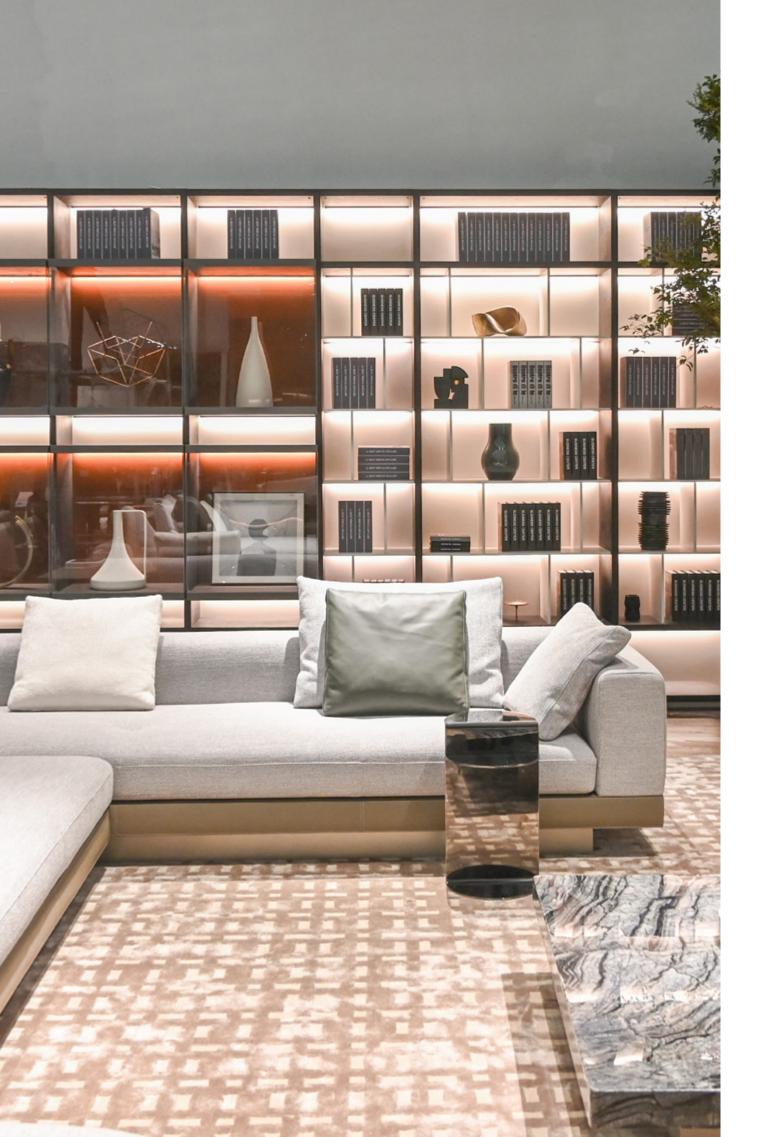

13

14

Different forms that can be combined with each other. Squared and curved elements can be used together in the same composition to create areas with an intimate and enveloping atmosphere.

The modules can have high or low backs, or a combination of both, contributing to the versatility of the system. The pieces with higher backseats design alcove points, creating corners of intimacy, where to sit as in a nest of great comfort to read or watch TV. Instead, the elements with lower backs are designed not to obstruct the view of the surrounding space.