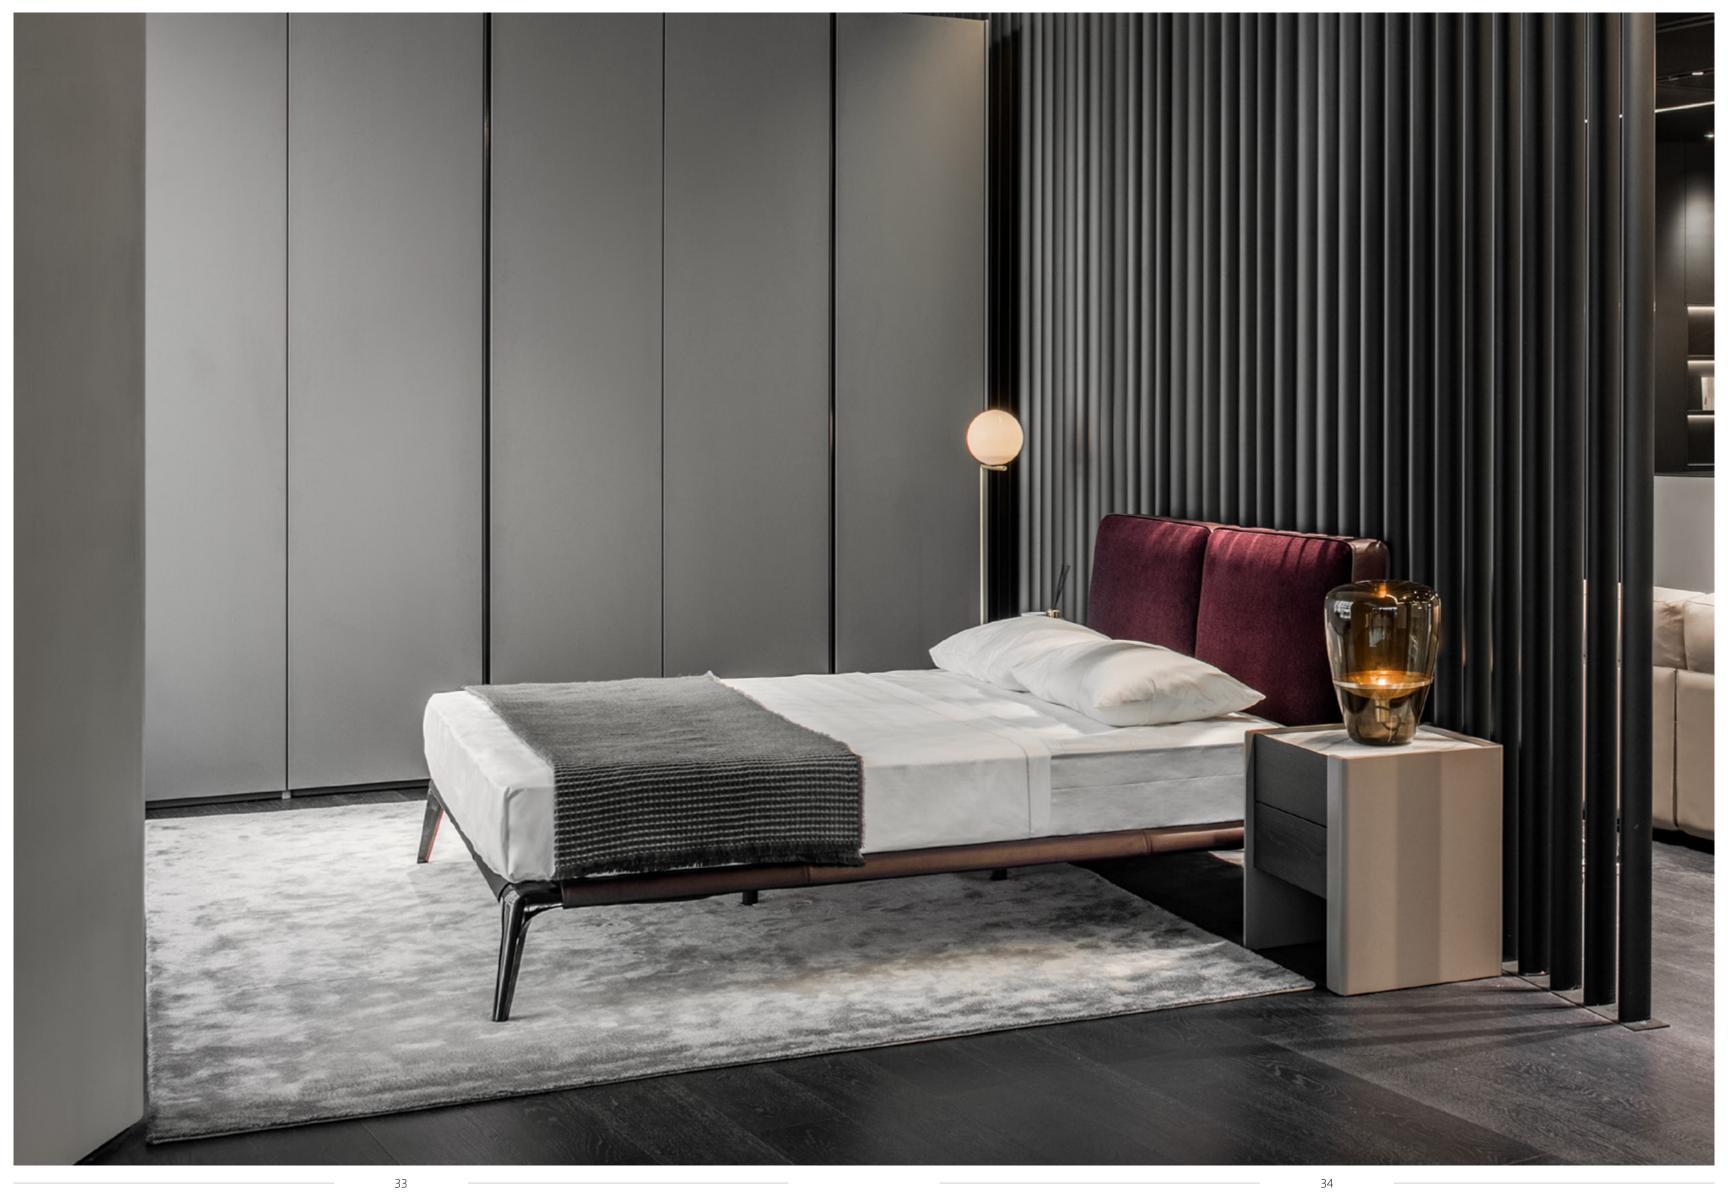

31

The bed has exquisite lines and round shapes, based on the concept of the sofa seat series of the same name, combining the principles of aesthetics and ergonomics. The bed frame is completely covered with cloth or leather without any edges or corners. The bed has a multi-faceted character and can be freely matched with any fabric and leather in the MINOTI exclusive series. It can perfectly match any bedroom style to achieve a harmonious and unified effect.