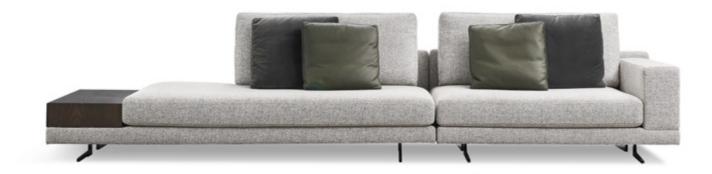

13

14

Different forms that can be combined with each other. Squared and curved elements can be used together in the same composition to create areas with an intimate and enveloping atmosphere.

The modules can have high or low backs, or a combination of both, contributing to the versatility of the system. The pieces with higher backseats design alcove points, creating corners of intimacy, where to sit as in a nest of great comfort to read or watch TV. Instead, the elements with lower backs are designed not to obstruct the view of the surrounding space.