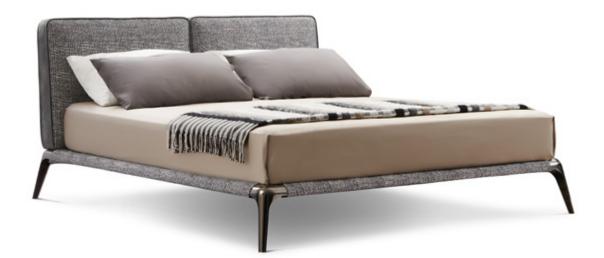

31

The bed has exquisite lines and round shapes, based on the concept of the sofa seat series of the same name, combining the principles of aesthetics and ergonomics. The bed frame is completely covered with cloth or leather without any edges or corners. The bed has a multi-faceted character and can be freely matched with any fabric and leather in the MINOTI exclusive series. It can perfectly match any bedroom style to achieve a harmonious and unified effect.