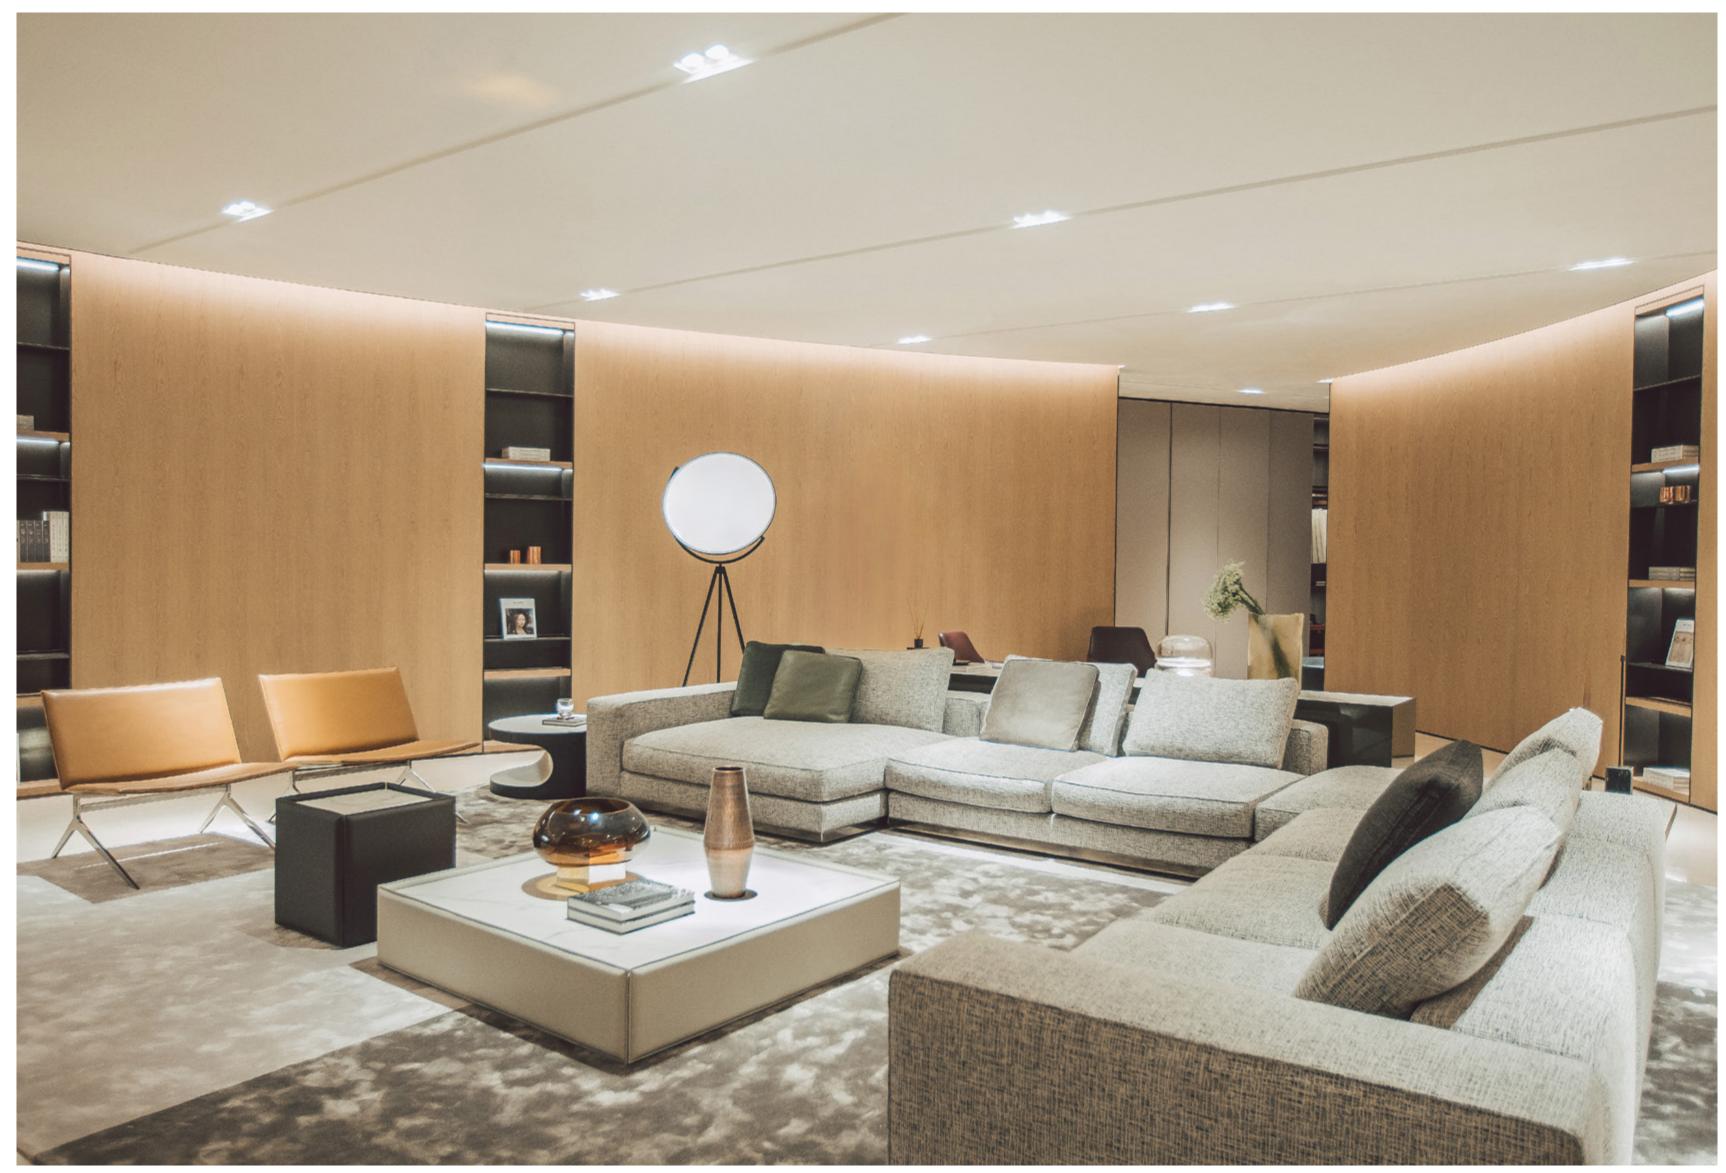

13

14

Different forms that can be combined with each other. Squared and curved elements can be used together in the same composition to create areas with an intimate and enveloping atmosphere.

The modules can have high or low backs, or a combination of both, contributing to the versatility of the system. The pieces with higher backseats design alcove points, creating corners of intimacy, where to sit as in a nest of great comfort to read or watch TV. Instead, the elements with lower backs are designed not to obstruct the view of the surrounding space.