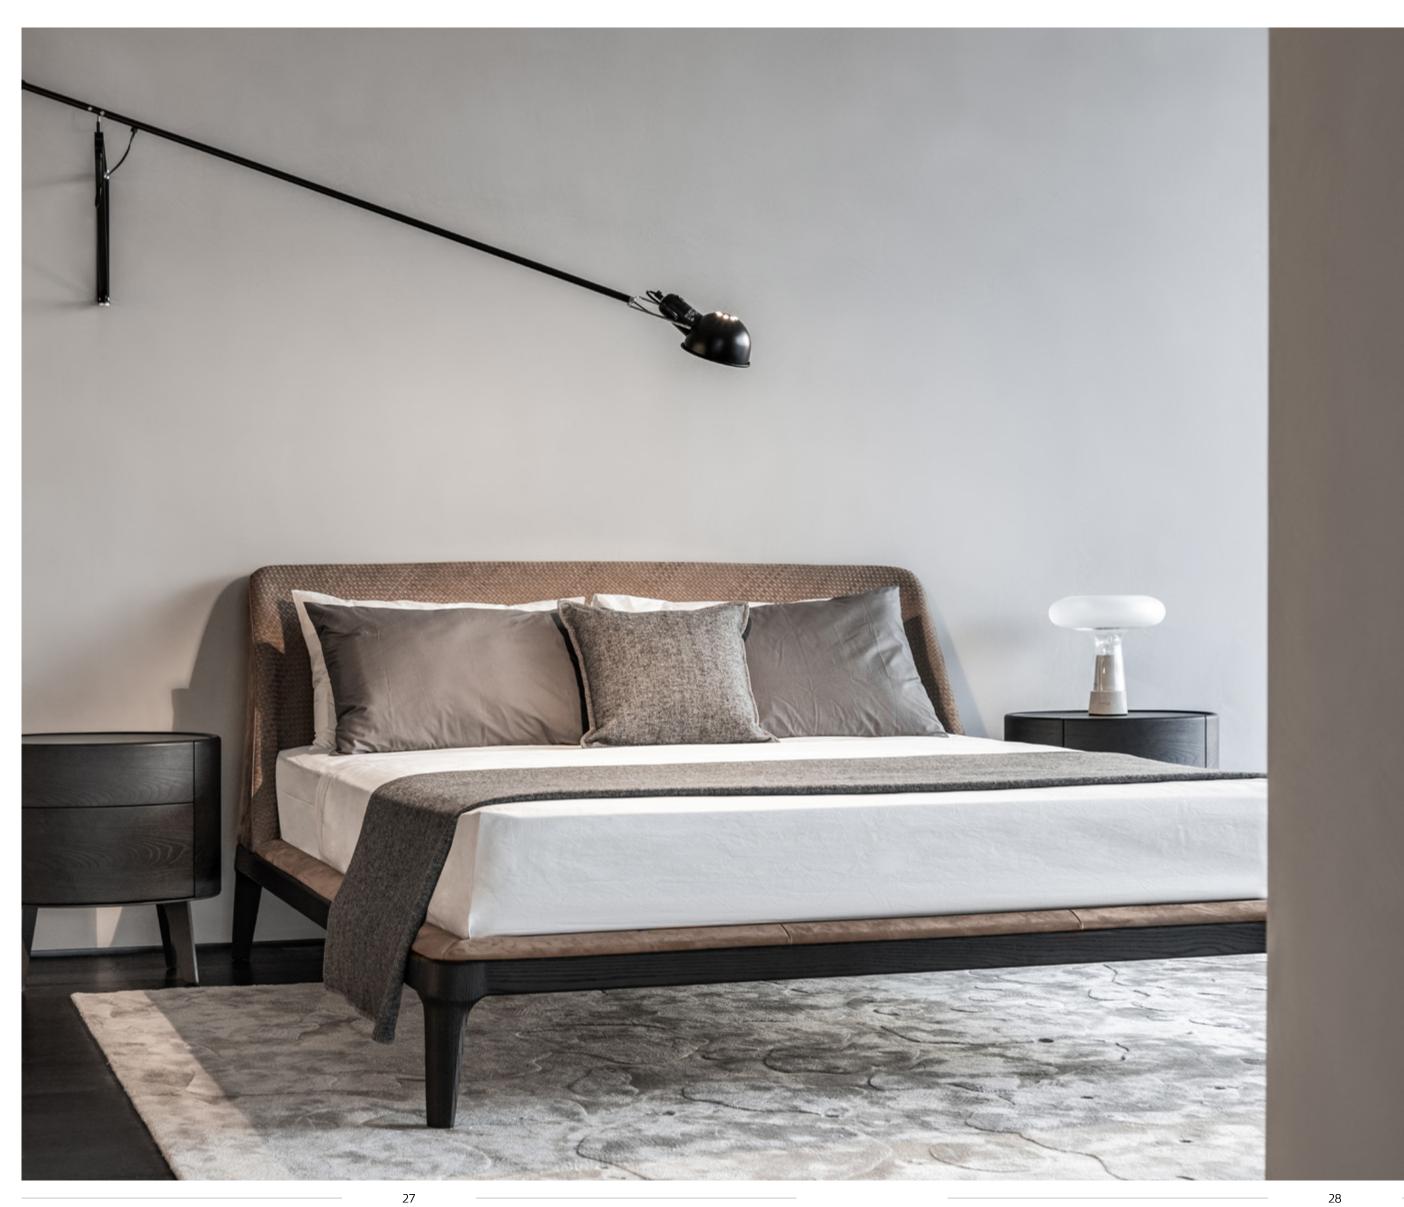

31

The bed has exquisite lines and round shapes, based on the concept of the sofa seat series of the same name, combining the principles of aesthetics and ergonomics. The bed frame is completely covered with cloth or leather without any edges or corners. The bed has a multi-faceted character and can be freely matched with any fabric and leather in the MINOTI exclusive series. It can perfectly match any bedroom style to achieve a harmonious and unified effect.