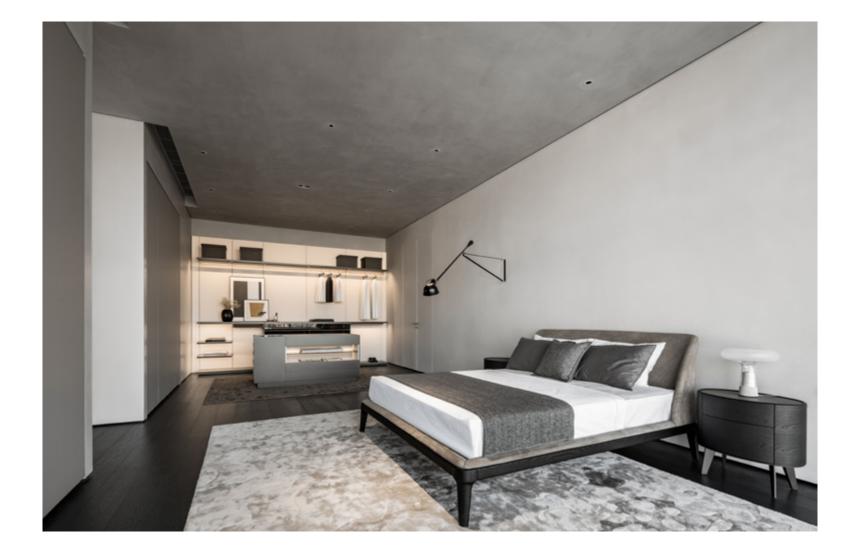

31

The bed has exquisite lines and round shapes, based on the concept of the sofa seat series of the same name, combining the principles of aesthetics and ergonomics. The bed frame is completely covered with cloth or leather without any edges or corners. The bed has a multi-faceted character and can be freely matched with any fabric and leather in the MINOTI exclusive series. It can perfectly match any bedroom style to achieve a harmonious and unified effect.