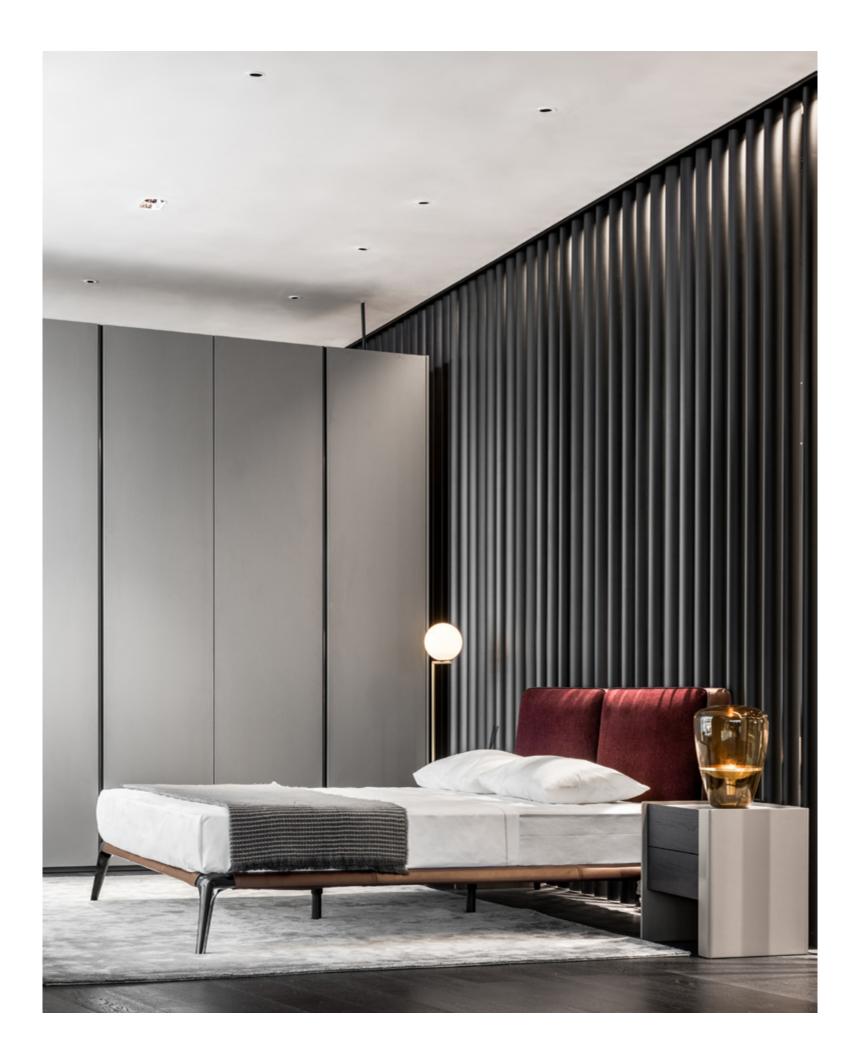

31

The bed has exquisite lines and round shapes, based on the concept of the sofa seat series of the same name, combining the principles of aesthetics and ergonomics. The bed frame is completely covered with cloth or leather without any edges or corners. The bed has a multi-faceted character and can be freely matched with any fabric and leather in the MINOTI exclusive series. It can perfectly match any bedroom style to achieve a harmonious and unified effect.