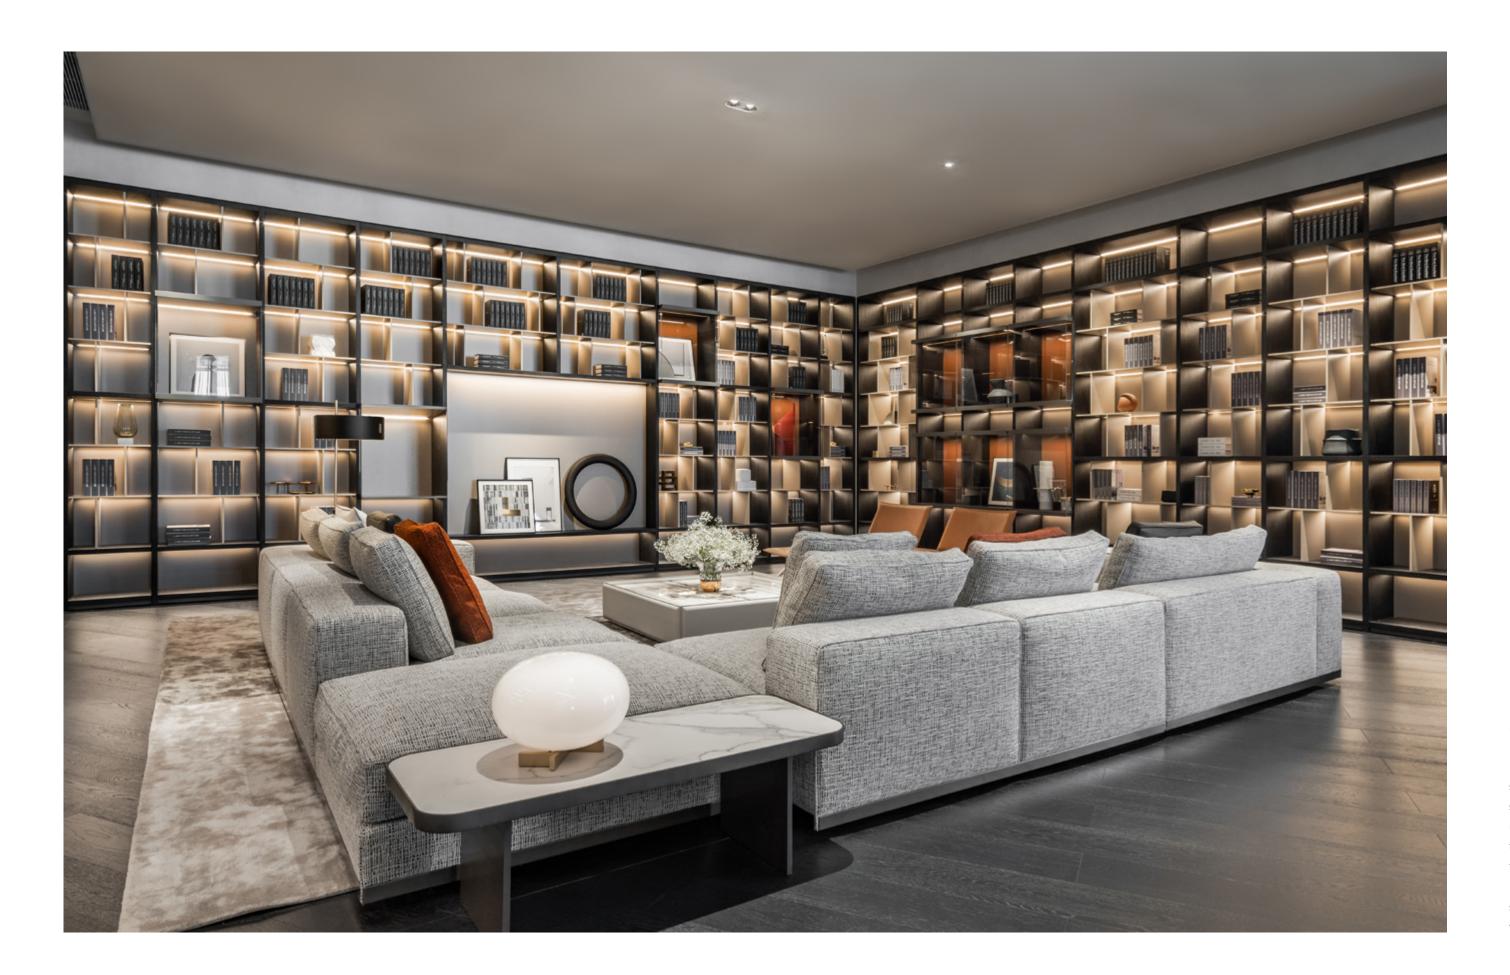

13

14

Different forms that can be combined with each other. Squared and curved elements can be used together in the same composition to create areas with an intimate and enveloping atmosphere.

The modules can have high or low backs, or a combination of both, contributing to the versatility of the system. The pieces with higher backseats design alcove points, creating corners of intimacy, where to sit as in a nest of great comfort to read or watch TV. Instead, the elements with lower backs are designed not to obstruct the view of the surrounding space.