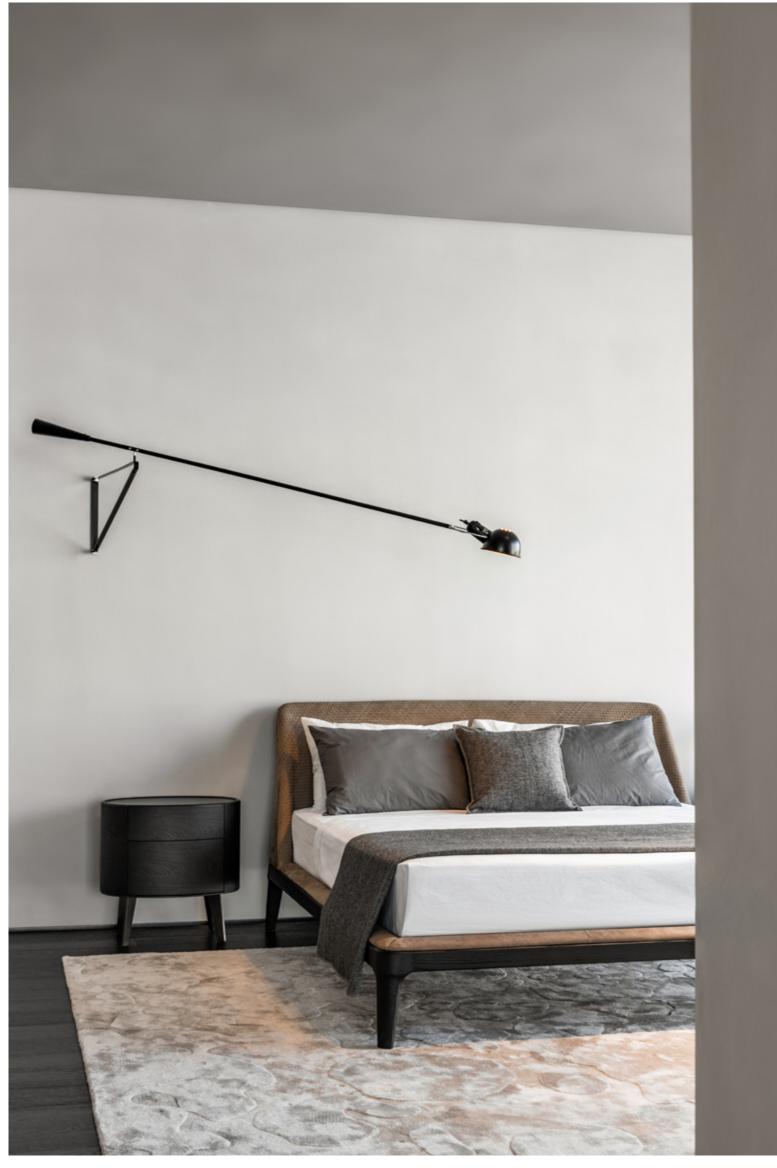

31

The bed has exquisite lines and round shapes, based on the concept of the sofa seat series of the same name, combining the principles of aesthetics and ergonomics. The bed frame is completely covered with cloth or leather without any edges or corners. The bed has a multi-faceted character and can be freely matched with any fabric and leather in the MINOTI exclusive series. It can perfectly match any bedroom style to achieve a harmonious and unified effect.