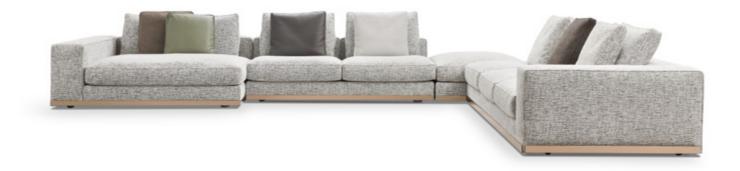

with a strong architectural appeal and pure lines reminiscent of the Mid-Century American spirit, the Connery seating system sports an exquisite aesthetic and design that instantly catch the eye. The clever combination of fine materials and sophisticated details adds a hint of couture to its design.

An extremely versatile seating system, in terms of both composition and combination of materials, Connery has a distinctive personality also expressed in the pairing of original square and round chaise-lounges.