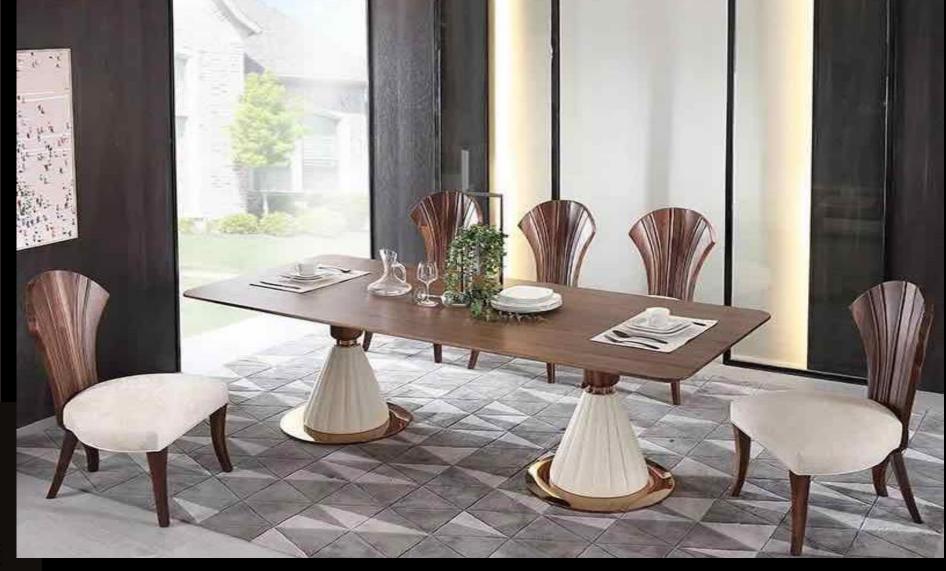

#### 8 SEAT DINNING TABLE

ENTRANCE SOFA WITH CORNER TABLE & SERVICE TABLE

LOWER FLOOR SMALL BED ROOM