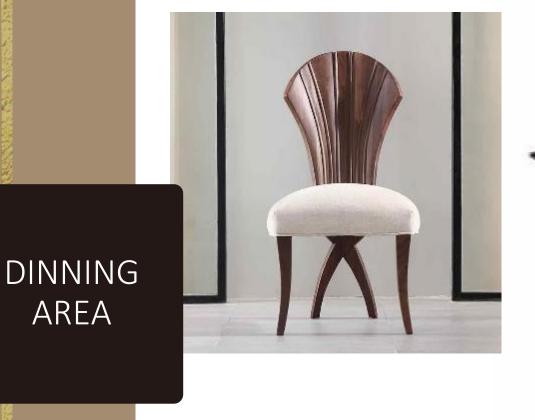

#### 8 SEAT DINNING TABLE

ENTRANCE SOFA WITH CORNER TABLE & SERVICE TABLE

LOWER FLOOR SMALL BED ROOM