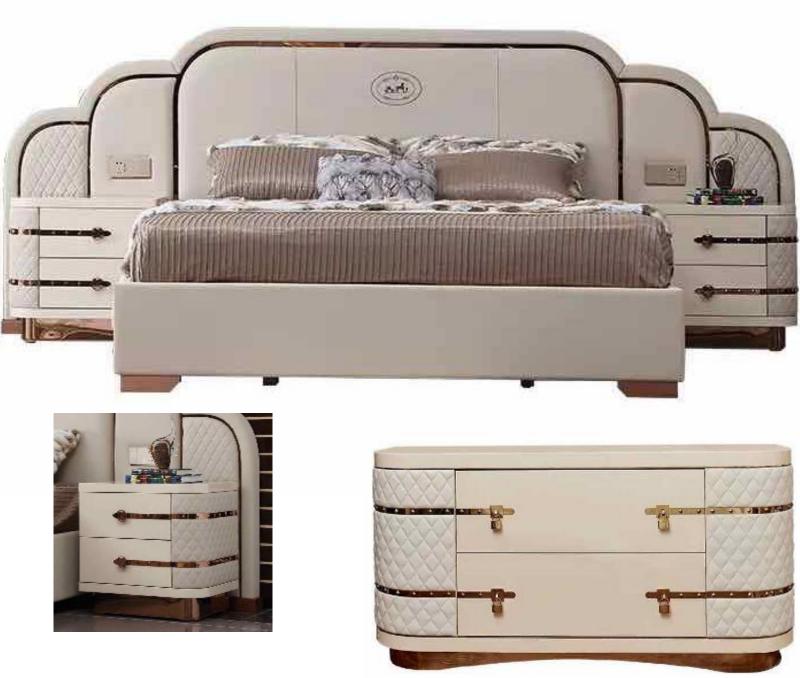

#### 8 SEAT DINNING TABLE

ENTRANCE SOFA WITH CORNER TABLE & SERVICE TABLE

LOWER FLOOR SMALL BED ROOM