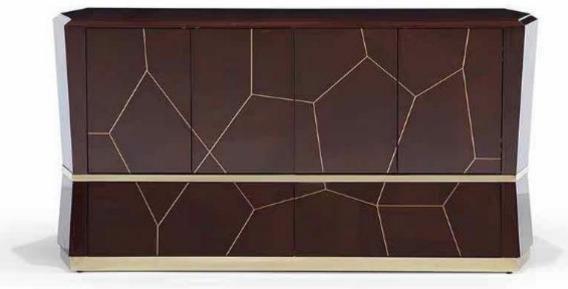

#### 8 SEAT DINNING TABLE

ENTRANCE SOFA WITH CORNER TABLE & SERVICE TABLE

LOWER FLOOR SMALL BED ROOM