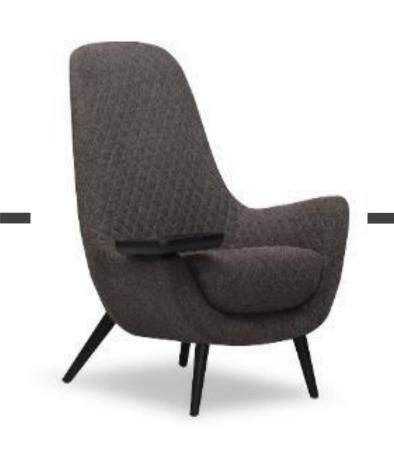

## GRAND EXOTICA C/O Ar. ADITYA AGARWAL SIR



## Fix & Loose Furniture soft pack



### FORMAL LIVING AREA 4 & 3 SOFA



FORMAL LIVING AREA SOFA WITH SINGLE CHAIR







#### 8 SEAT DINNING TABLE













ENTRANCE SOFA WITH CORNER TABLE & SERVICE TABLE























LOWER FLOOR SMALL BED ROOM

#### SMALL BEDROOM UPPER FLOOR

















BED FOR UPPER FLOOR MASTER BEDROOM









## THANK YOU FOR YOUR TIME

# Ritesh Soni

\ +91 97549-92888 \ +86 139-282-56744

- 15 New Anurag Nagar, Behind Shalimar Township, Indore - 452010
- Room 215, Block B, WIOT, West Lecong Road, Foshan, Guangdong, China
- ◆ 中国广东省佛山市顺德区乐从镇葛岸村物联天下 B座 2 楼 B213-215 单元 联系电
- M ceo@soburcasa.com
- www.soburcasa.com