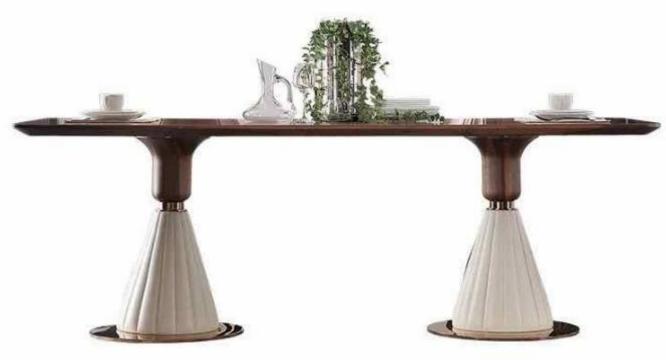

#### 8 SEAT DINNING TABLE

ENTRANCE SOFA WITH CORNER TABLE & SERVICE TABLE

LOWER FLOOR SMALL BED ROOM