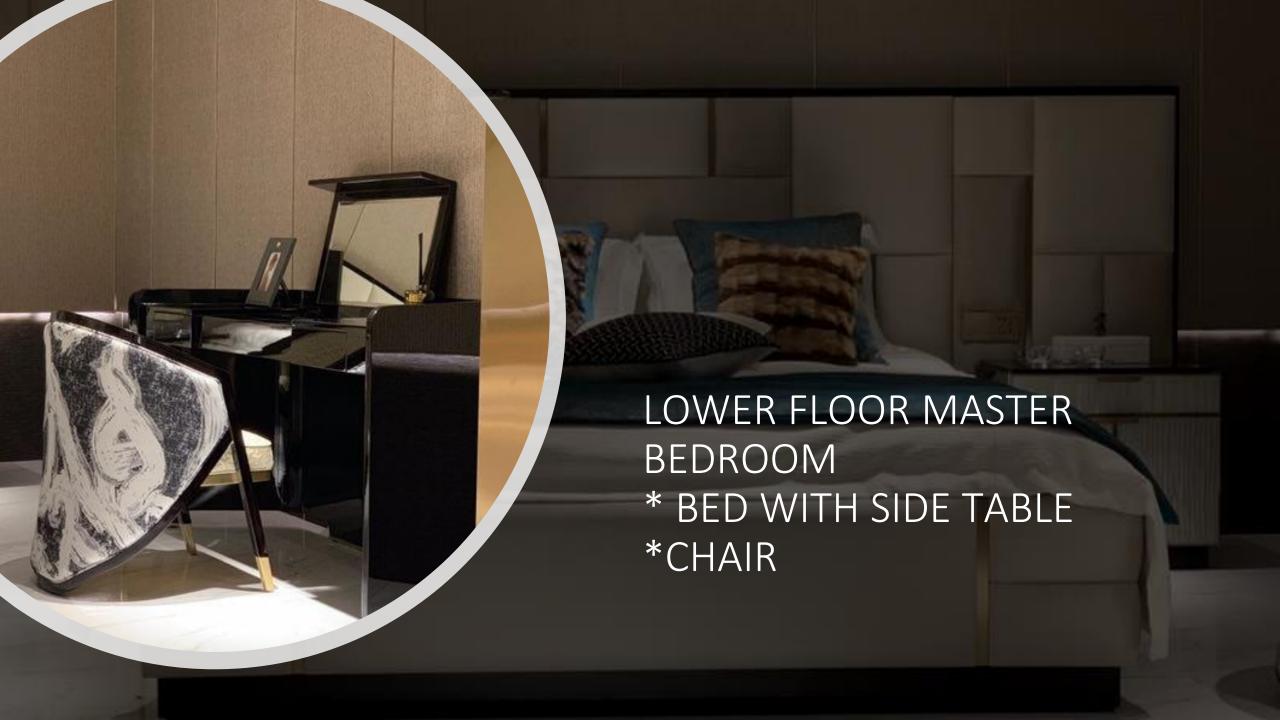

#### 8 SEAT DINNING TABLE

ENTRANCE SOFA WITH CORNER TABLE & SERVICE TABLE

LOWER FLOOR SMALL BED ROOM